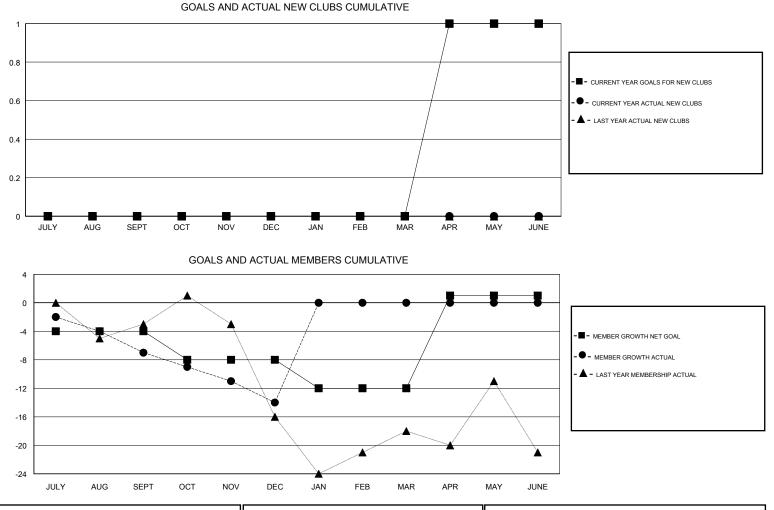

#### GMT CA

| Clubs         |                                             |           |               | Members       |                           |                         |                                                    |
|---------------|---------------------------------------------|-----------|---------------|---------------|---------------------------|-------------------------|----------------------------------------------------|
|               | RESULTS FOR 2017-2018 RESULTS FOR 2017-2018 |           |               |               |                           |                         |                                                    |
| QUARTER       | NEW CLUB GOAL                               | NEW CLUBS | DROPPED CLUBS | QUARTER       | MEMBER GROWTH NET<br>GOAL | MEMBER GROWTH<br>ACTUAL | DROPPED<br>MEMBERS ACTUAL<br>(including transfers) |
| JULY/AUG/SEPT | 0                                           | 0         | 0             | JULY/AUG/SEPT | -4                        | 6                       | 11                                                 |
| OCT/NOV/DEC   | 0                                           | 0         | 0             | OCT/NOV/DEC   | -4                        | 17                      | 22                                                 |
| JAN/FEB/MAR   | 0                                           | 0         | 0             | JAN/FEB/MAR   | -4                        | 0                       | 0                                                  |
| APR/MAY/JUNE  | 1                                           | 0         | 0             | APR/MAY/JUNE  | 13                        | 0                       | 0                                                  |